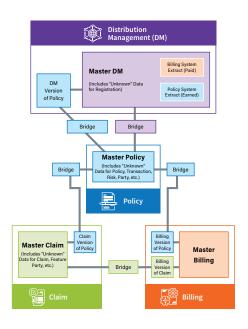

More than ever, data and analytics are strategic levers enabling insurers shift to digital-age business models. The Majesco Enterprise Data Model enables insurers to aggregate their policy, billing, claims and distribution management data into a "single source of the truth" that is proven, flexible and robust, allowing them to create the necessary foundation for their data mastery journey.

### **Business Value**

- ✓ Robust and flexible. Enables the efficient and effective capture of insurance data from policy, billing, claims and distribution management for all P&C lines of business to create a robust, flexible and powerful data warehouse on any platform.
- Confidence through success. Benefit from an extensive track record of proven, flexible and robust implementations across all lines of business and business functions.
- Exceptional expertise in insurance, data and analytics. Over 20 years of deep insurance, data, and analytics experience offers powerful options to uniquely address each insurance company's challenges and opportunities.